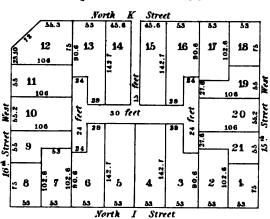

## SQUARE M?215

# SQUARE Nº212

# SQUARE IN 213

SQUARE Nº 274

SQUARE Nº 218

North R Street

100 | 61 | 113.3

SQUARES.OF MISH

Street

North L